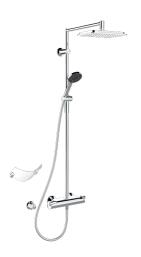

# 65159101 HANSAFIT - Regendouche kraan

EAN: 4015474277212 static.hansa.com/65159101

- Douche oplossingen
- Thermostatisch
- Wandmontage
- Chroor
- Temperatuurgreep, Debietgreep
- Draaiknop omstelling, Geïntegreerde omstelling met debietregeling
- Handdouche, Glijstang, Hoofddouche, Verstelbare bevestiging glijstang, Zeepschaal, Doucheslang (2000 mm), Eco debiet control, Draaibaar kogelscharnier, Beschermtechnologie tegen kalkaanslag
- Normaal gelijkmatige en zachte waterstroom, Verkwikkend – sterke waterstroom, activeert en verfrist het lichaam, Ontspannend – zachte waterstroom, aangenaam voor het hele lichaam
- THERMO COOL. Meer veiligheid door minimaal opwarmen van de mengkraanbehuizing., Veiligheidsblokkering tegen verbranden bij 38 °C
- Thermostatische temperatuurregeling, Montage set, Terugslagklep, Vuilfilter(s)
- S-koppelingen met rozetten
- Kan worden ingekort
- Ingebouwde beveiliging tegen terugstromen Voor gebruik in huis (conform DIN EN 1717)
- 3-stralig