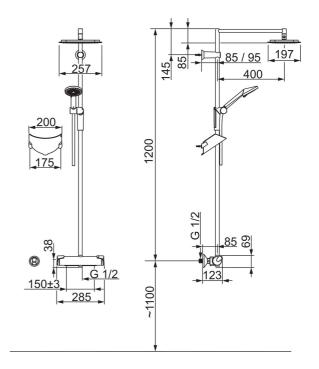

## Technische eigenschappen

DN-maat DN15
Warmwatertoevoer max. +65°C
Werkdruk 1-10 bar
Aansluitmaat G1/2
Inbouwbreedte cc150 ± 15 m

Aansluitmaat G1/2
Inbouwbreedte cc150 ± 15 mm
Lengte / Hoogte 1200 mm
Projection 485 mm
Terugstroom beveiliging (EN1717) EB