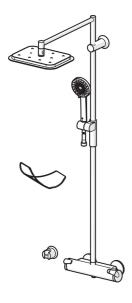

# Reserveonderdelen

### SP65159101

|    | Naam                        | Code     |
|----|-----------------------------|----------|
| 01 | Debiethendel                | 59914115 |
| 02 | Omsteller/binnenwerk        | 59914116 |
| 03 | Filter dichting, G3/4       | 59911076 |
| 04 | Temperatuur hendel          | 59914112 |
| 05 | Thermostaat/binnenwerk, 3.4 | 59914114 |
| 06 | Schuifstuk Chroom           | 59914147 |
| 07 | Douchearm houder Chroom     | 59914628 |