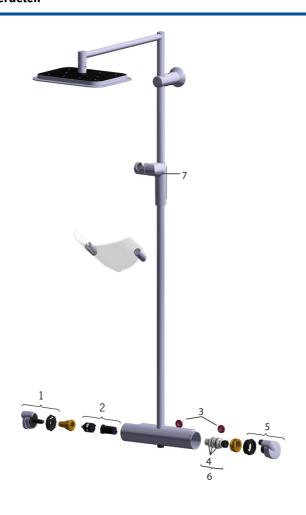

# Reserveonderdelen

### SP65159101

|    | Naam                        | Code     |
|----|-----------------------------|----------|
| 01 | Debiethendel                | 59914115 |
| 02 | Omsteller/binnenwerk        | 59914116 |
| 03 | Filter dichting, G3/4       | 59911076 |
| 04 | Temperatuur hendel          | 59914112 |
| 05 | Thermostaat/binnenwerk, 3.4 | 59914114 |
| 06 | Schuifstuk Chroom           | 59914147 |
| 07 | Douchearm houder Chroom     | 59914628 |