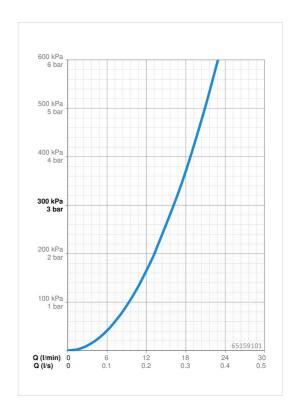

#### Doorstromingseigenschappen

Doorstroomhoeveelheid bij 3 bar Drukverlies bij doorstroomhoeveelheid (0,2 l/s) 16.2 l/min 1.7 bar